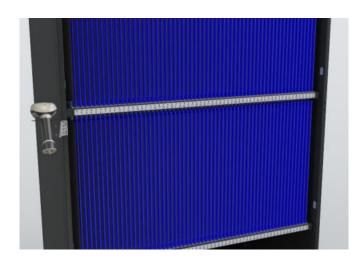

## SHELVES FOR STENCILS

Archimede shelves are specifically designed to store your stencils, whether they are foils, VectorGuards, or framed.

Each position is sensorized and has a dedicated RGB LED.

Different operators can simultaneously find their stencils identified by different LEDs colors

Each Archimede Shelf can store up to 240 frameless stencils or 120 VectorGuard stencils in 0.60 square meters!

Worried about dust? Archimede Stencil can be equipped with stylish glass doors that will protect from contamination.