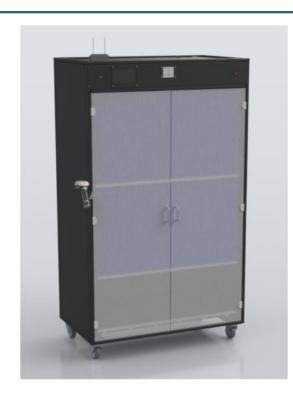

## ALL YOUR STENCILS IN ONE PLACE

Archimede Stencil is designed to accommodate frameless stencils in carton boxes, DEK VectorGuard and Framed Stencils.

Custom stencils? Don't panic, ask our experts and we will find a solution for you!

Each Archimede Shelf can store up to 240 frameless stencils or 120 VectorGuard stencils in 0.60 square meters!

Worried about dust? Archimede Stencil can be equipped with stylish glass doors that will protect from contamination.