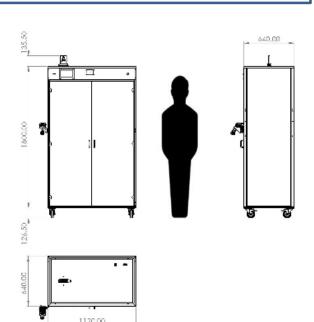

Each Archimede Shelf can store up to 240 frameless stencils or 120 VectorGuard stencils in 0.60 square meters!

Worried about dust? Archimede Stencil can be equipped with stylish glass doors that will protect from contamination.